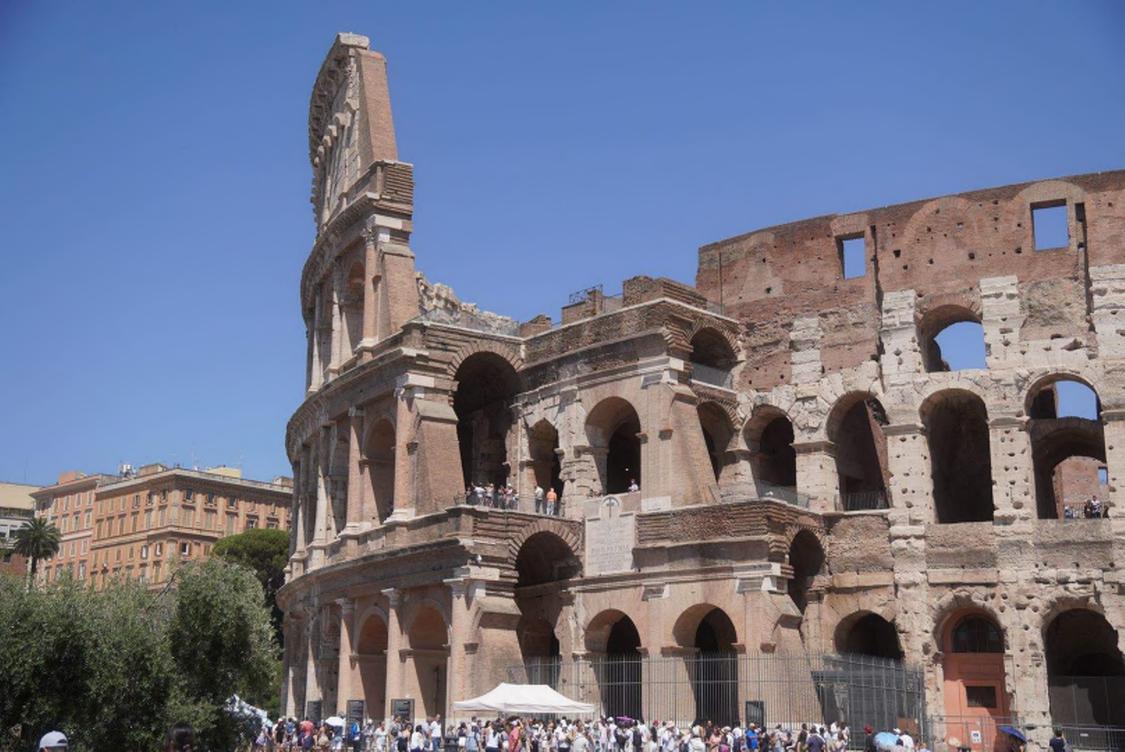

**Itinerary Overview:** My travels spanned multiple iconic cities, each with unique architectural wonders:

- **Italy**: Explored Rome's ancient Roman marvels, Florence's Renaissance masterpieces, and Venice's Gothic beauty.
- **Germany & Austria**: Studied Munich's Gothic Revival and Vienna's Baroque grandeur.
- France & Switzerland: Observed the Belle Époque style in Nice and contemporary architecture in Zurich.
- **Eastern Europe**: Engaged with the rich cultural blend of Prague's Gothic and Bratislava's Art Nouveau.

#### Architectural Highlights:

- 1. **St. Peter's Basilica in Rome**: A symbol of Renaissance architecture with its grand dome, designed by Michelangelo.
- 2. Leaning Tower of Pisa: A marvel of medieval engineering and iconic for its unintended tilt.
- 3. Cathedral of Santa Maria del Fiore (Duomo) in Florence: Brunelleschi's dome exemplifies the ingenuity of Renaissance architecture.
- 4. **Schönbrunn Palace in Vienna**: An epitome of Baroque architecture with its expansive gardens and opulent design.