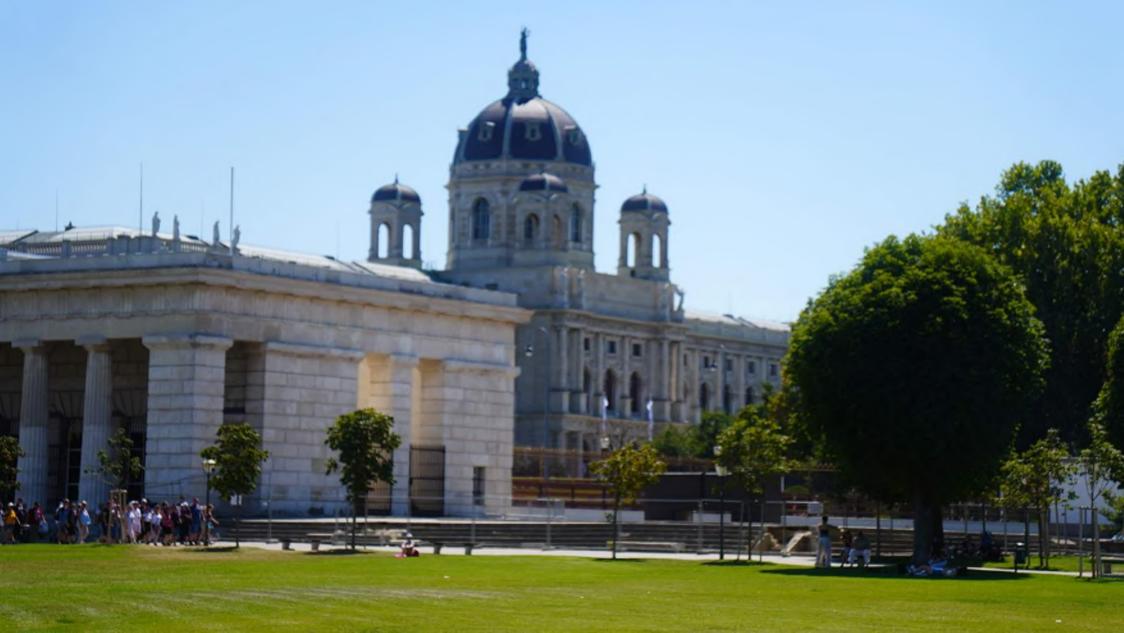

#### Architectural Highlights:

- 1. **St. Peter's Basilica in Rome**: A symbol of Renaissance architecture with its grand dome, designed by Michelangelo.
- 2. Leaning Tower of Pisa: A marvel of medieval engineering and iconic for its unintended tilt.
- 3. Cathedral of Santa Maria del Fiore (Duomo) in Florence: Brunelleschi's dome exemplifies the ingenuity of Renaissance architecture.
- 4. **Schönbrunn Palace in Vienna**: An epitome of Baroque architecture with its expansive gardens and opulent design.