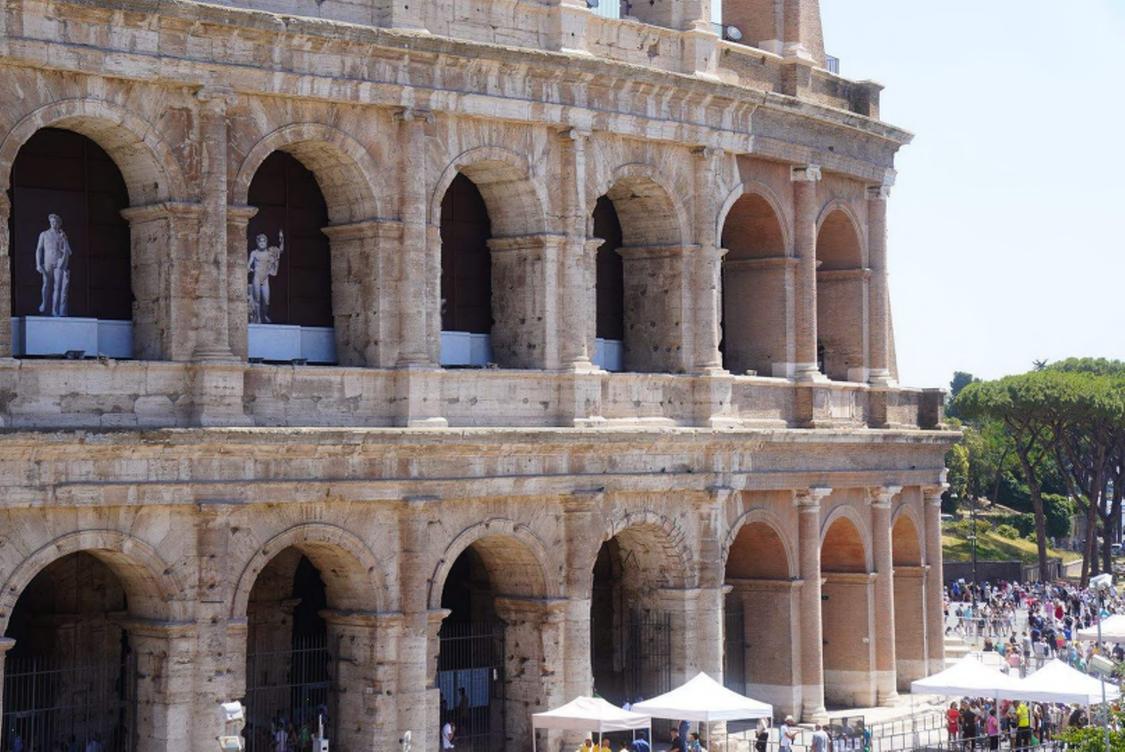

#### Architectural Highlights:

- 1. **St. Peter's Basilica in Rome**: A symbol of Renaissance architecture with its grand dome, designed by Michelangelo.
- 2. Leaning Tower of Pisa: A marvel of medieval engineering and iconic for its unintended tilt.
- 3. Cathedral of Santa Maria del Fiore (Duomo) in Florence: Brunelleschi's dome exemplifies the ingenuity of Renaissance architecture.
- 4. **Schönbrunn Palace in Vienna**: An epitome of Baroque architecture with its expansive gardens and opulent design.