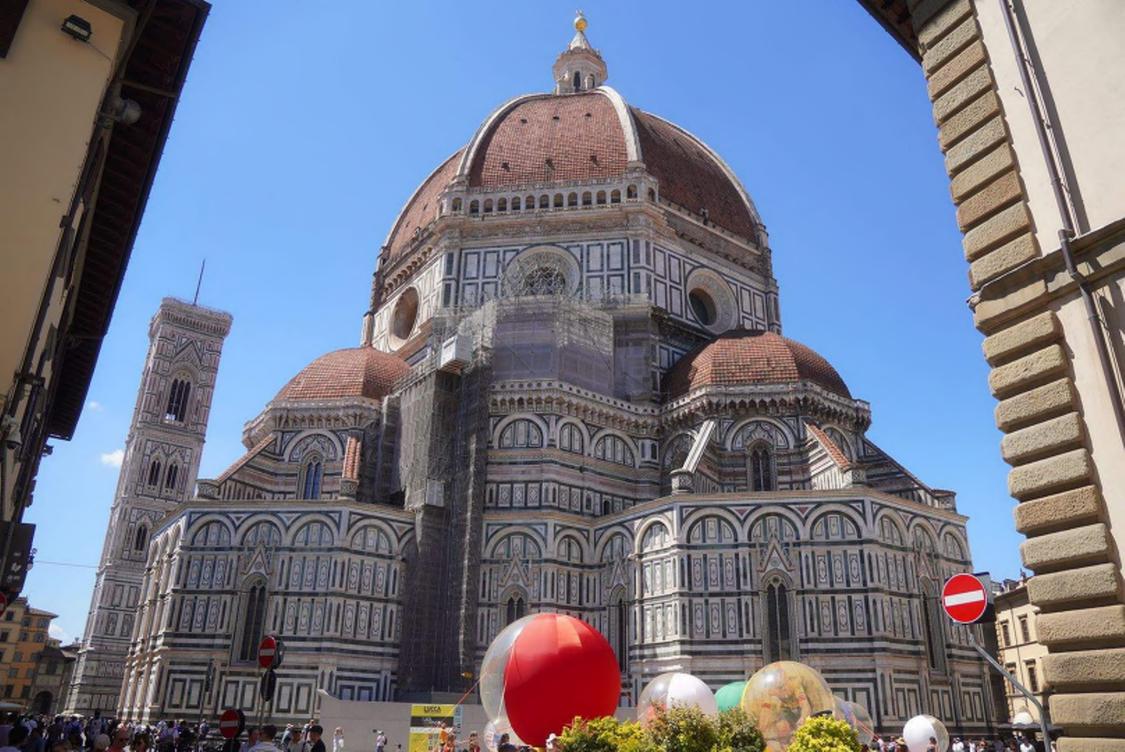

#### Architectural Highlights:

- 1. **St. Peter's Basilica in Rome**: A symbol of Renaissance architecture with its grand dome, designed by Michelangelo.
- 2. Leaning Tower of Pisa: A marvel of medieval engineering and iconic for its unintended tilt.
- 3. Cathedral of Santa Maria del Fiore (Duomo) in Florence: Brunelleschi's dome exemplifies the ingenuity of Renaissance architecture.
- 4. **Schönbrunn Palace in Vienna**: An epitome of Baroque architecture with its expansive gardens and opulent design.