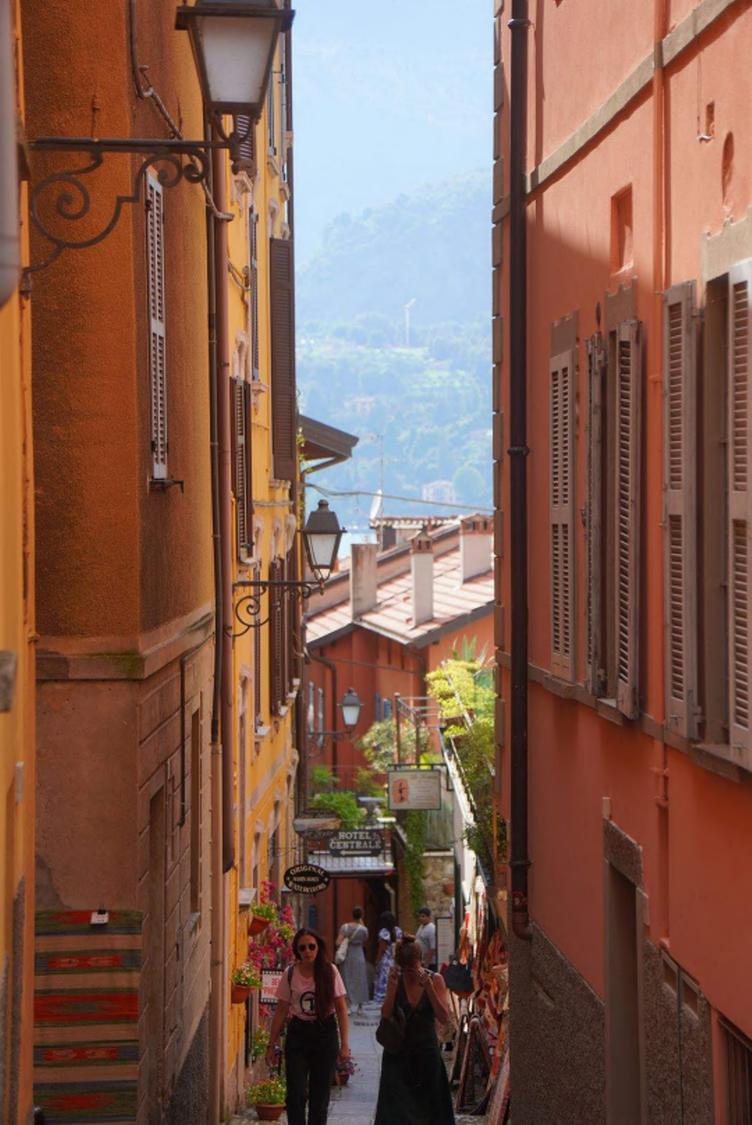

**Itinerary Overview:** My travels spanned multiple iconic cities, each with unique architectural wonders:

- **Italy**: Explored Rome's ancient Roman marvels, Florence's Renaissance masterpieces, and Venice's Gothic beauty.
- **Germany & Austria**: Studied Munich's Gothic Revival and Vienna's Baroque grandeur.
- France & Switzerland: Observed the Belle Époque style in Nice and contemporary architecture in Zurich.
- **Eastern Europe**: Engaged with the rich cultural blend of Prague's Gothic and Bratislava's Art Nouveau.

#### Architectural Highlights:

- 1. **St. Peter's Basilica in Rome**: A symbol of Renaissance architecture with its grand dome, designed by Michelangelo.
- 2. Leaning Tower of Pisa: A marvel of medieval engineering and iconic for its unintended tilt.
- 3. Cathedral of Santa Maria del Fiore (Duomo) in Florence: Brunelleschi's dome exemplifies the ingenuity of Renaissance architecture.
- 4. **Schönbrunn Palace in Vienna**: An epitome of Baroque architecture with its expansive gardens and opulent design.