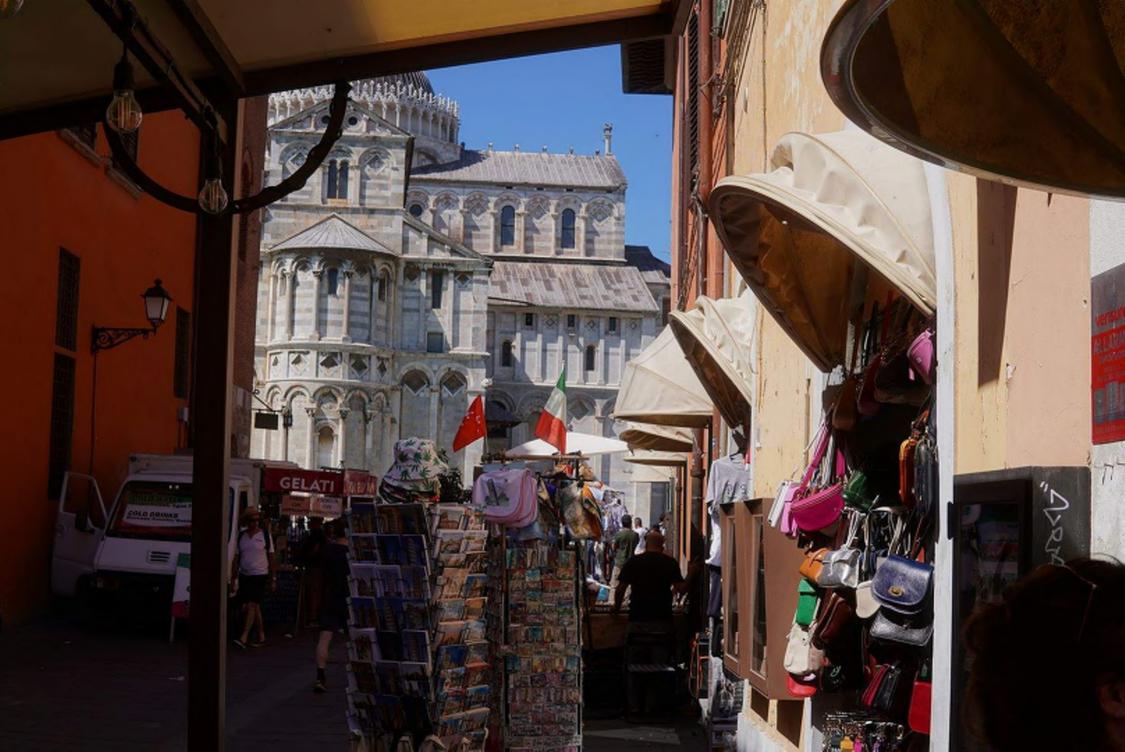

#### Architectural Highlights:

- 1. **St. Peter's Basilica in Rome**: A symbol of Renaissance architecture with its grand dome, designed by Michelangelo.
- 2. Leaning Tower of Pisa: A marvel of medieval engineering and iconic for its unintended tilt.
- 3. Cathedral of Santa Maria del Fiore (Duomo) in Florence: Brunelleschi's dome exemplifies the ingenuity of Renaissance architecture.
- 4. **Schönbrunn Palace in Vienna**: An epitome of Baroque architecture with its expansive gardens and opulent design.