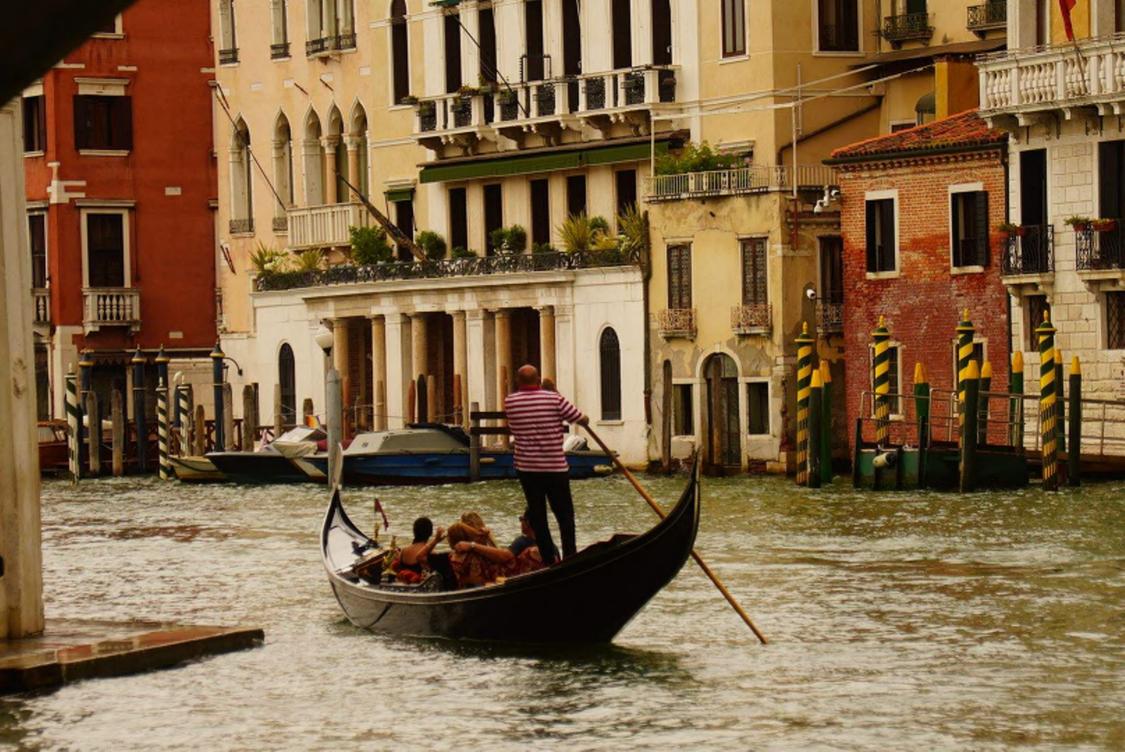

**Itinerary Overview:** My travels spanned multiple iconic cities, each with unique architectural wonders:

- **Italy**: Explored Rome's ancient Roman marvels, Florence's Renaissance masterpieces, and Venice's Gothic beauty.
- **Germany & Austria**: Studied Munich's Gothic Revival and Vienna's Baroque grandeur.
- France & Switzerland: Observed the Belle Époque style in Nice and contemporary architecture in Zurich.
- **Eastern Europe**: Engaged with the rich cultural blend of Prague's Gothic and Bratislava's Art Nouveau.