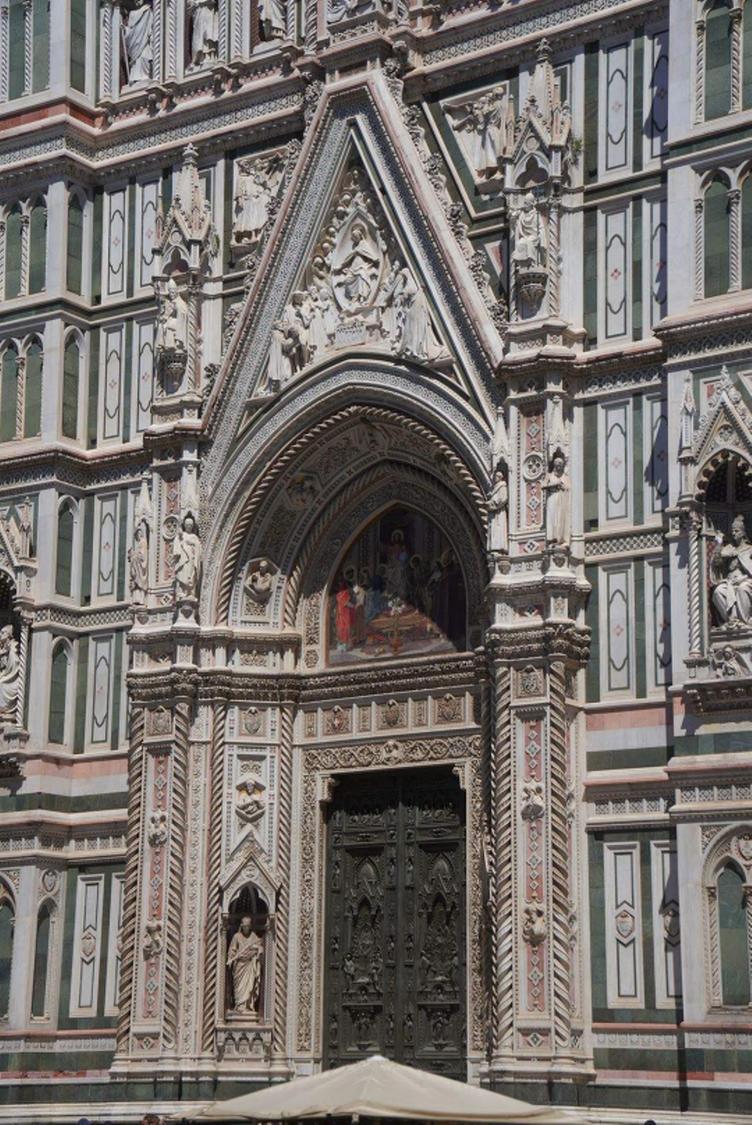

#### Architectural Highlights:

- 1. **St. Peter's Basilica in Rome**: A symbol of Renaissance architecture with its grand dome, designed by Michelangelo.
- 2. Leaning Tower of Pisa: A marvel of medieval engineering and iconic for its unintended tilt.
- 3. Cathedral of Santa Maria del Fiore (Duomo) in Florence: Brunelleschi's dome exemplifies the ingenuity of Renaissance architecture.
- 4. **Schönbrunn Palace in Vienna**: An epitome of Baroque architecture with its expansive gardens and opulent design.