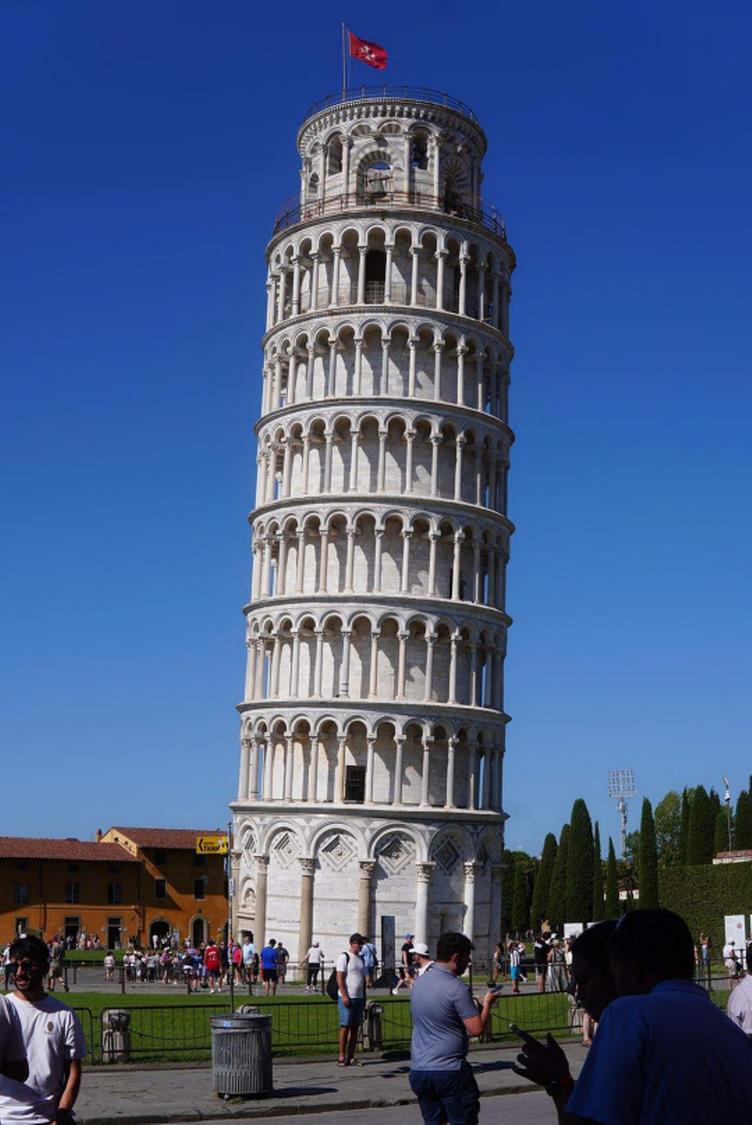

#### Architectural Highlights:

- 1. **St. Peter's Basilica in Rome**: A symbol of Renaissance architecture with its grand dome, designed by Michelangelo.
- 2. Leaning Tower of Pisa: A marvel of medieval engineering and iconic for its unintended tilt.
- 3. Cathedral of Santa Maria del Fiore (Duomo) in Florence: Brunelleschi's dome exemplifies the ingenuity of Renaissance architecture.
- 4. **Schönbrunn Palace in Vienna**: An epitome of Baroque architecture with its expansive gardens and opulent design.