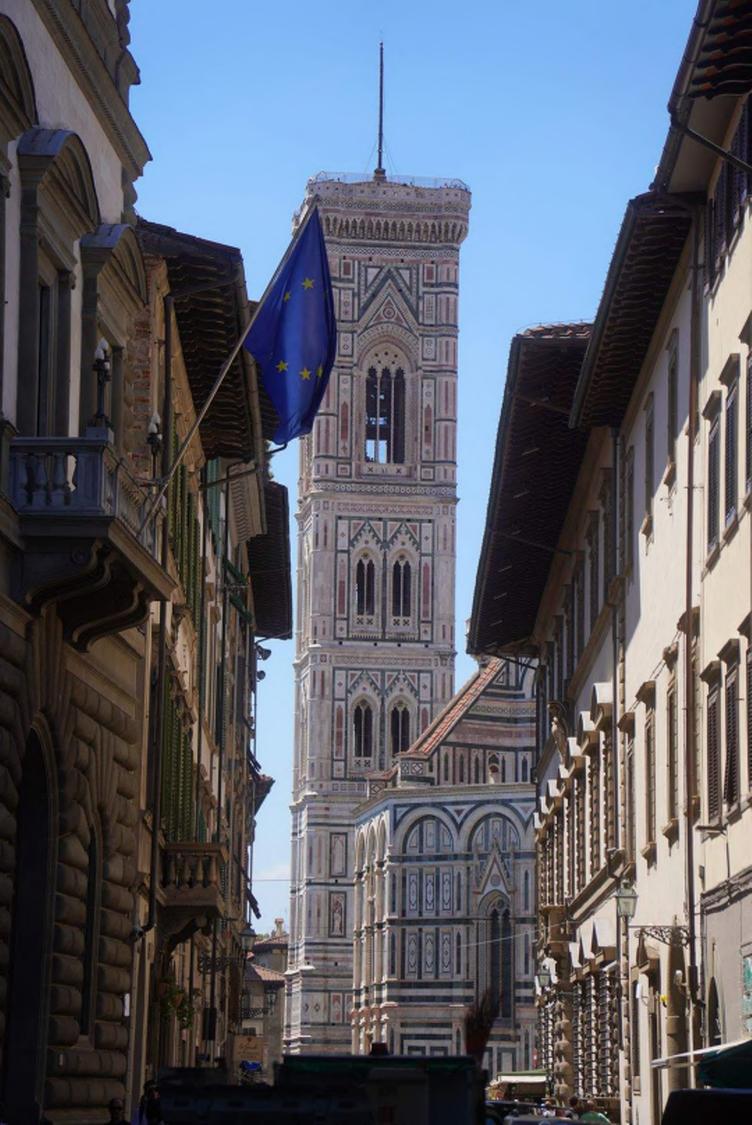

#### Architectural Highlights:

- 1. **St. Peter's Basilica in Rome**: A symbol of Renaissance architecture with its grand dome, designed by Michelangelo.
- 2. Leaning Tower of Pisa: A marvel of medieval engineering and iconic for its unintended tilt.
- 3. Cathedral of Santa Maria del Fiore (Duomo) in Florence: Brunelleschi's dome exemplifies the ingenuity of Renaissance architecture.
- 4. **Schönbrunn Palace in Vienna**: An epitome of Baroque architecture with its expansive gardens and opulent design.