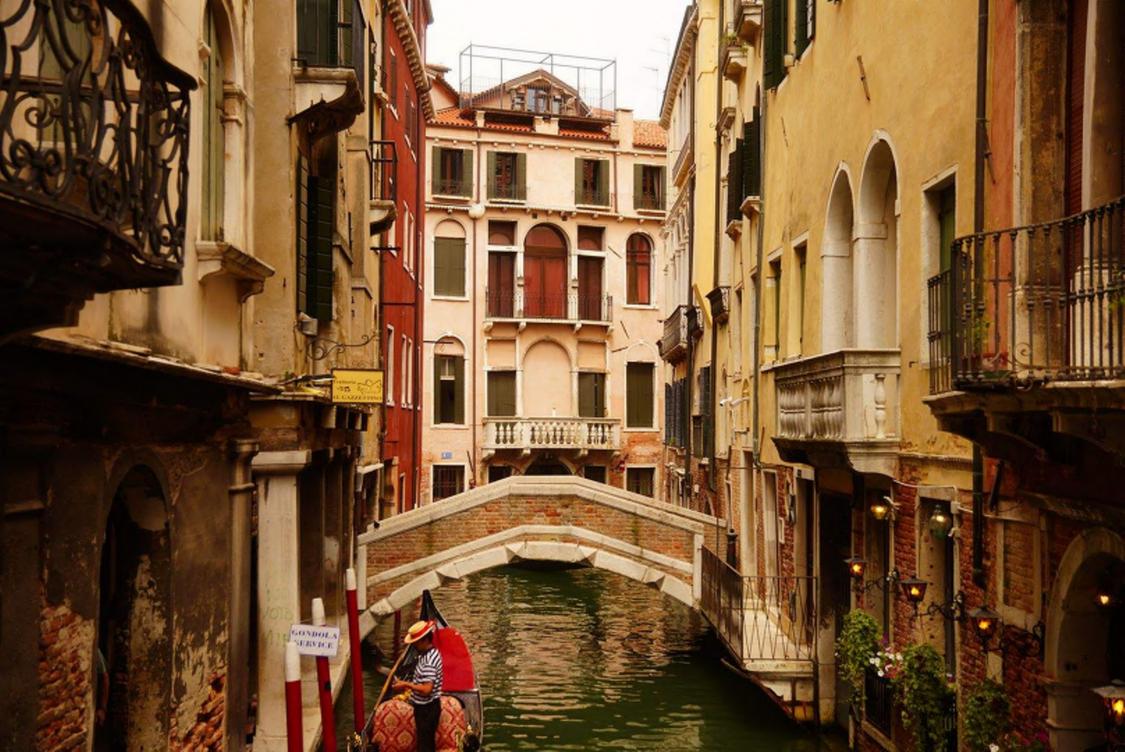

**Itinerary Overview:** My travels spanned multiple iconic cities, each with unique architectural wonders:

- **Italy**: Explored Rome's ancient Roman marvels, Florence's Renaissance masterpieces, and Venice's Gothic beauty.
- **Germany & Austria**: Studied Munich's Gothic Revival and Vienna's Baroque grandeur.
- France & Switzerland: Observed the Belle Époque style in Nice and contemporary architecture in Zurich.
- **Eastern Europe**: Engaged with the rich cultural blend of Prague's Gothic and Bratislava's Art Nouveau.

#### Architectural Highlights:

- 1. **St. Peter's Basilica in Rome**: A symbol of Renaissance architecture with its grand dome, designed by Michelangelo.
- 2. Leaning Tower of Pisa: A marvel of medieval engineering and iconic for its unintended tilt.
- 3. Cathedral of Santa Maria del Fiore (Duomo) in Florence: Brunelleschi's dome exemplifies the ingenuity of Renaissance architecture.
- 4. **Schönbrunn Palace in Vienna**: An epitome of Baroque architecture with its expansive gardens and opulent design.