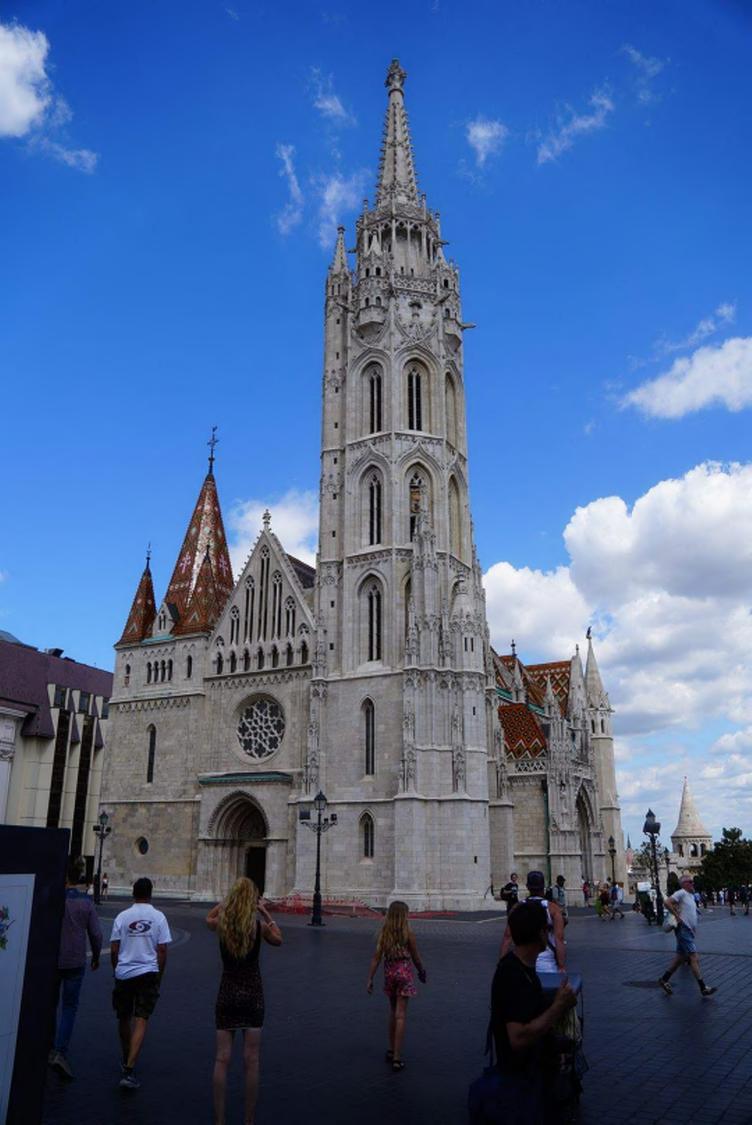

#### Architectural Highlights:

- 1. **St. Peter's Basilica in Rome**: A symbol of Renaissance architecture with its grand dome, designed by Michelangelo.
- 2. Leaning Tower of Pisa: A marvel of medieval engineering and iconic for its unintended tilt.
- 3. Cathedral of Santa Maria del Fiore (Duomo) in Florence: Brunelleschi's dome exemplifies the ingenuity of Renaissance architecture.
- 4. **Schönbrunn Palace in Vienna**: An epitome of Baroque architecture with its expansive gardens and opulent design.