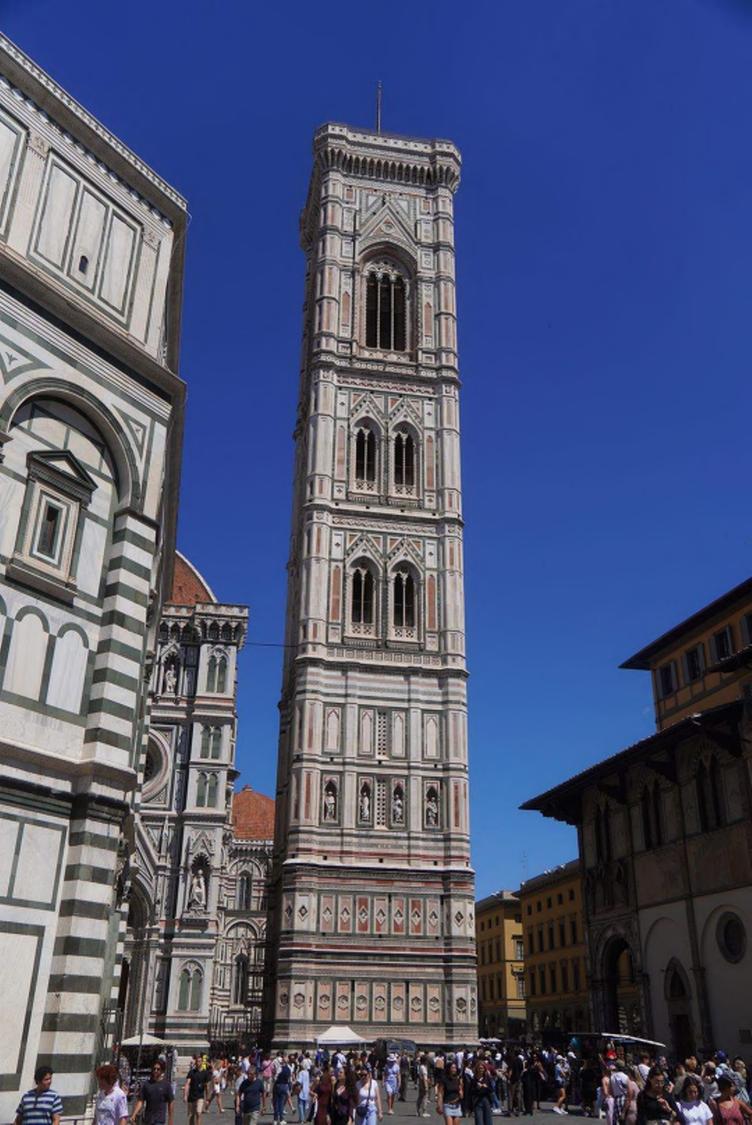

#### Architectural Highlights:

- 1. **St. Peter's Basilica in Rome**: A symbol of Renaissance architecture with its grand dome, designed by Michelangelo.
- 2. Leaning Tower of Pisa: A marvel of medieval engineering and iconic for its unintended tilt.
- 3. Cathedral of Santa Maria del Fiore (Duomo) in Florence: Brunelleschi's dome exemplifies the ingenuity of Renaissance architecture.
- 4. **Schönbrunn Palace in Vienna**: An epitome of Baroque architecture with its expansive gardens and opulent design.