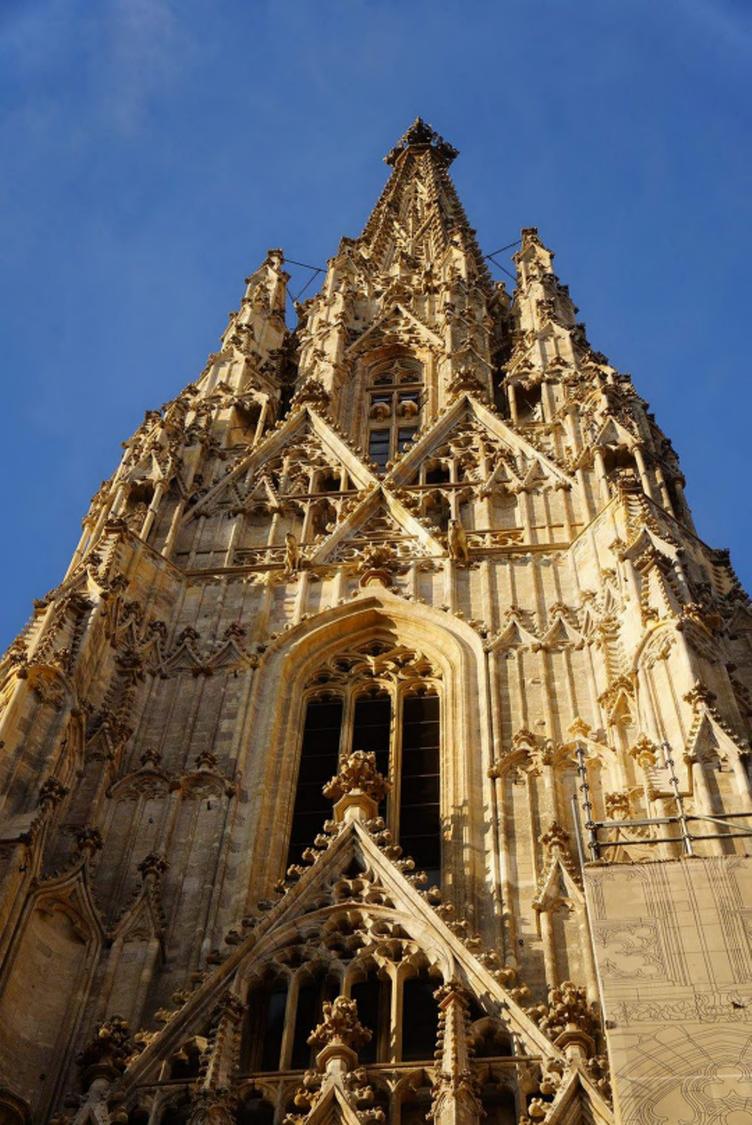

**Itinerary Overview:** My travels spanned multiple iconic cities, each with unique architectural wonders:

- **Italy**: Explored Rome's ancient Roman marvels, Florence's Renaissance masterpieces, and Venice's Gothic beauty.
- **Germany & Austria**: Studied Munich's Gothic Revival and Vienna's Baroque grandeur.
- France & Switzerland: Observed the Belle Époque style in Nice and contemporary architecture in Zurich.
- **Eastern Europe**: Engaged with the rich cultural blend of Prague's Gothic and Bratislava's Art Nouveau.

## **Observations and Learnings:**

• The trip highlighted how different historical periods influenced urban planning and architectural styles, from ancient Roman to contemporary designs.

- Sustainability and adaptive reuse were recurrent themes, particularly in cities like Vienna and Munich, which blend modern infrastructure with historical preservation.
- The cultural identity of each city is vividly reflected in its architecture, underscoring the importance of context in architectural practice.