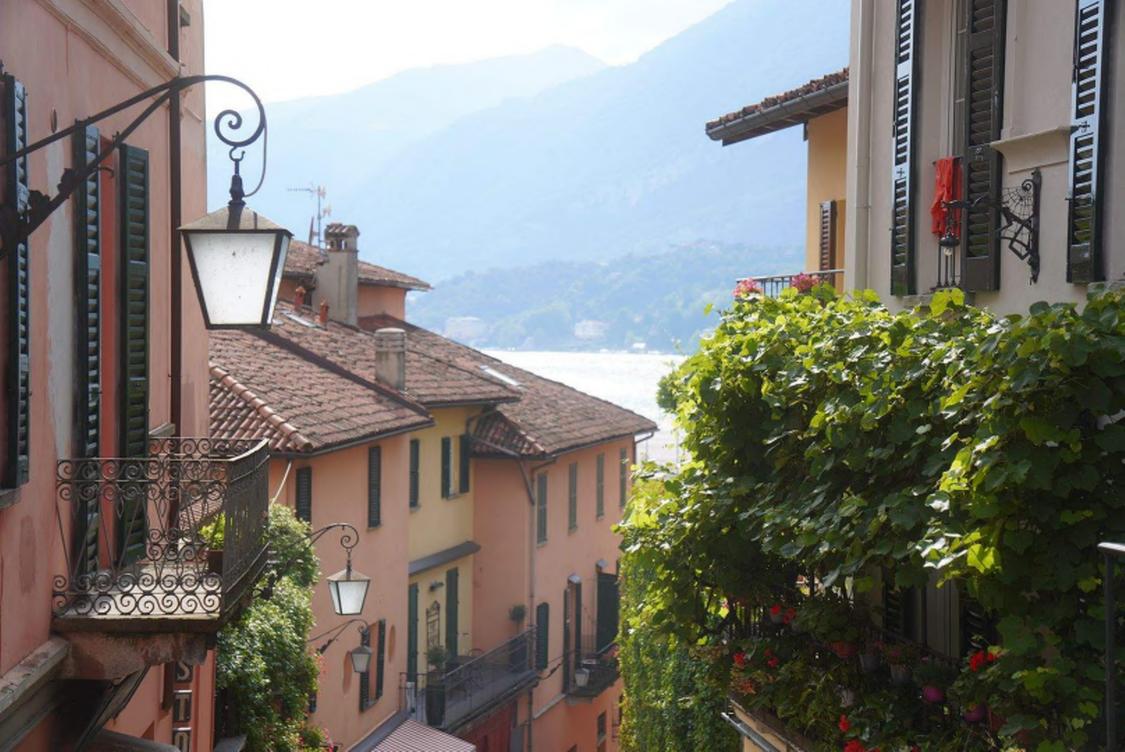

**Itinerary Overview:** My travels spanned multiple iconic cities, each with unique architectural wonders:

- **Italy**: Explored Rome's ancient Roman marvels, Florence's Renaissance masterpieces, and Venice's Gothic beauty.
- **Germany & Austria**: Studied Munich's Gothic Revival and Vienna's Baroque grandeur.
- France & Switzerland: Observed the Belle Époque style in Nice and contemporary architecture in Zurich.
- **Eastern Europe**: Engaged with the rich cultural blend of Prague's Gothic and Bratislava's Art Nouveau.

#### Architectural Highlights:

- 1. **St. Peter's Basilica in Rome**: A symbol of Renaissance architecture with its grand dome, designed by Michelangelo.
- 2. Leaning Tower of Pisa: A marvel of medieval engineering and iconic for its unintended tilt.
- 3. Cathedral of Santa Maria del Fiore (Duomo) in Florence: Brunelleschi's dome exemplifies the ingenuity of Renaissance architecture.
- 4. **Schönbrunn Palace in Vienna**: An epitome of Baroque architecture with its expansive gardens and opulent design.