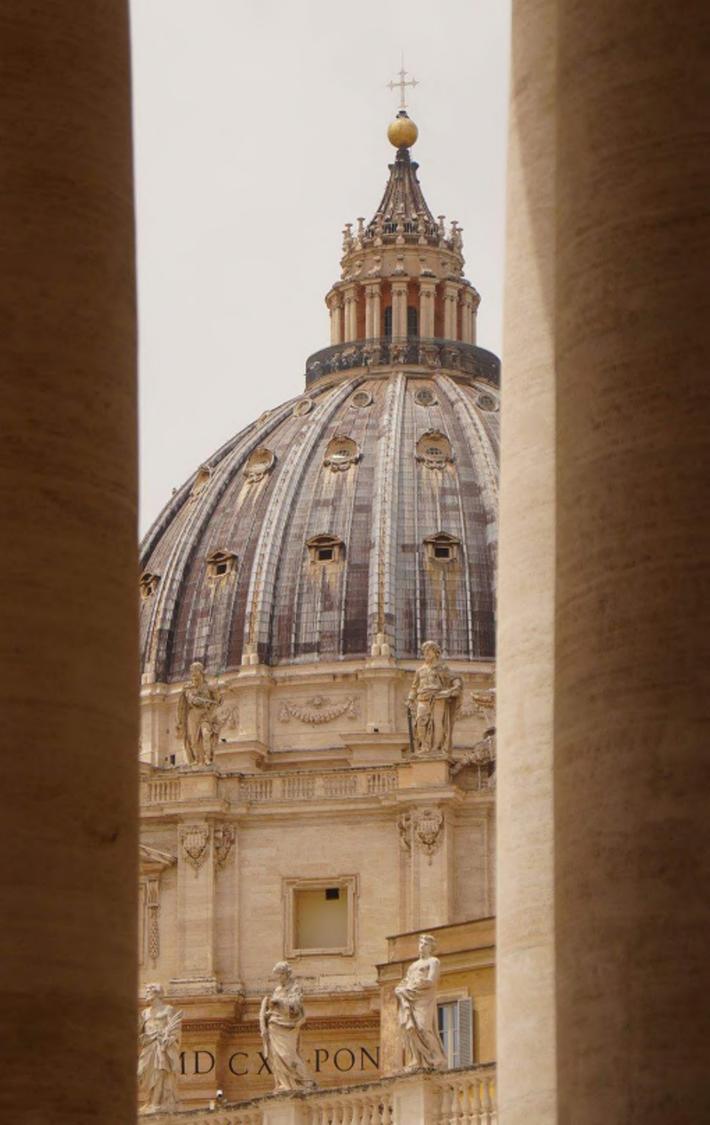

#### Architectural Highlights:

- 1. **St. Peter's Basilica in Rome**: A symbol of Renaissance architecture with its grand dome, designed by Michelangelo.
- 2. Leaning Tower of Pisa: A marvel of medieval engineering and iconic for its unintended tilt.
- 3. Cathedral of Santa Maria del Fiore (Duomo) in Florence: Brunelleschi's dome exemplifies the ingenuity of Renaissance architecture.
- 4. **Schönbrunn Palace in Vienna**: An epitome of Baroque architecture with its expansive gardens and opulent design.