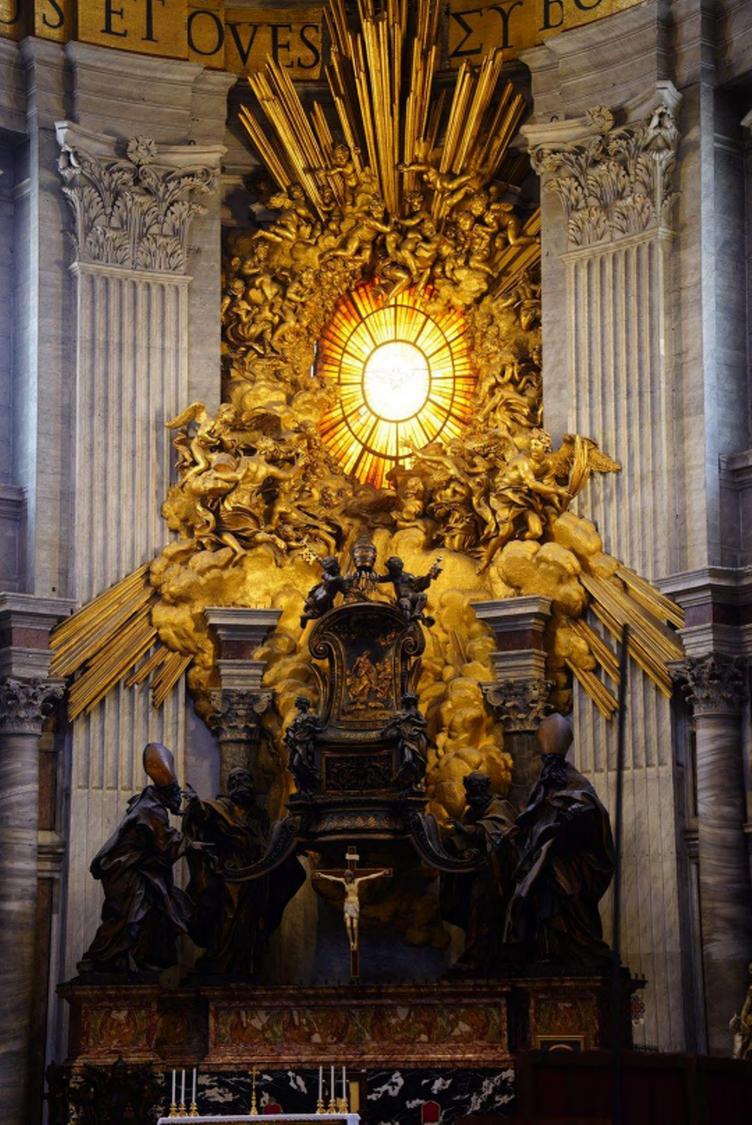

#### Architectural Highlights:

- 1. **St. Peter's Basilica in Rome**: A symbol of Renaissance architecture with its grand dome, designed by Michelangelo.
- 2. Leaning Tower of Pisa: A marvel of medieval engineering and iconic for its unintended tilt.
- 3. Cathedral of Santa Maria del Fiore (Duomo) in Florence: Brunelleschi's dome exemplifies the ingenuity of Renaissance architecture.
- 4. **Schönbrunn Palace in Vienna**: An epitome of Baroque architecture with its expansive gardens and opulent design.