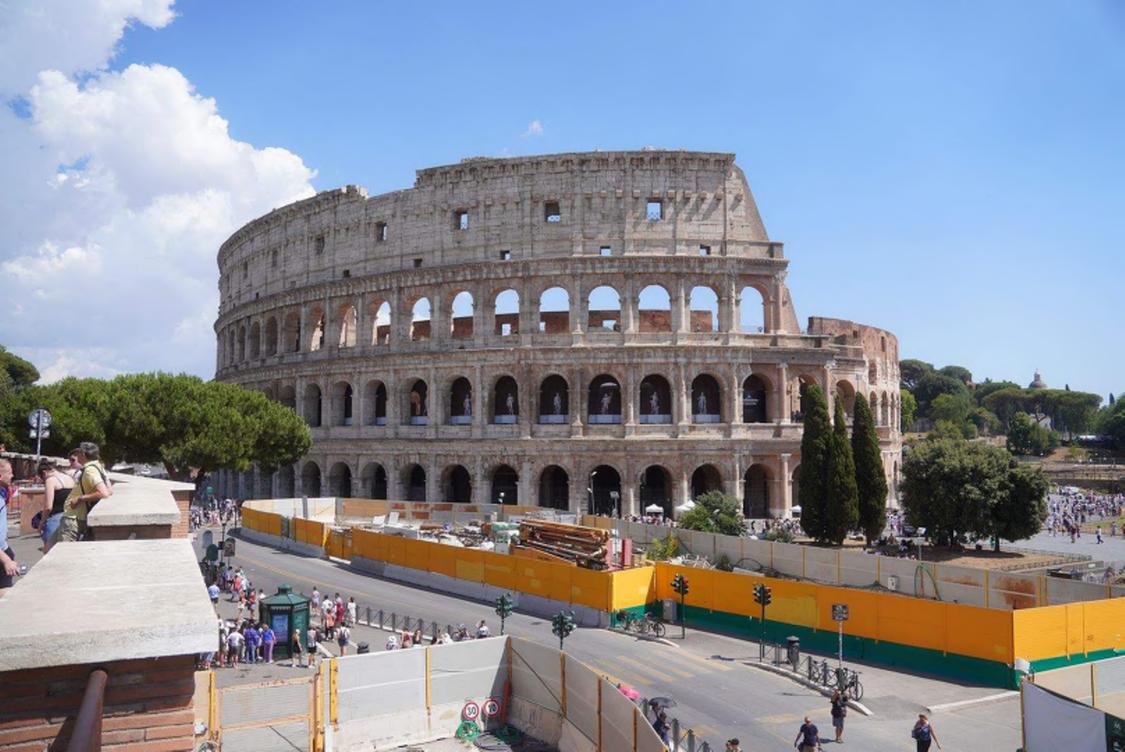

#### Architectural Highlights:

- 1. **St. Peter's Basilica in Rome**: A symbol of Renaissance architecture with its grand dome, designed by Michelangelo.
- 2. Leaning Tower of Pisa: A marvel of medieval engineering and iconic for its unintended tilt.
- 3. Cathedral of Santa Maria del Fiore (Duomo) in Florence: Brunelleschi's dome exemplifies the ingenuity of Renaissance architecture.
- 4. **Schönbrunn Palace in Vienna**: An epitome of Baroque architecture with its expansive gardens and opulent design.