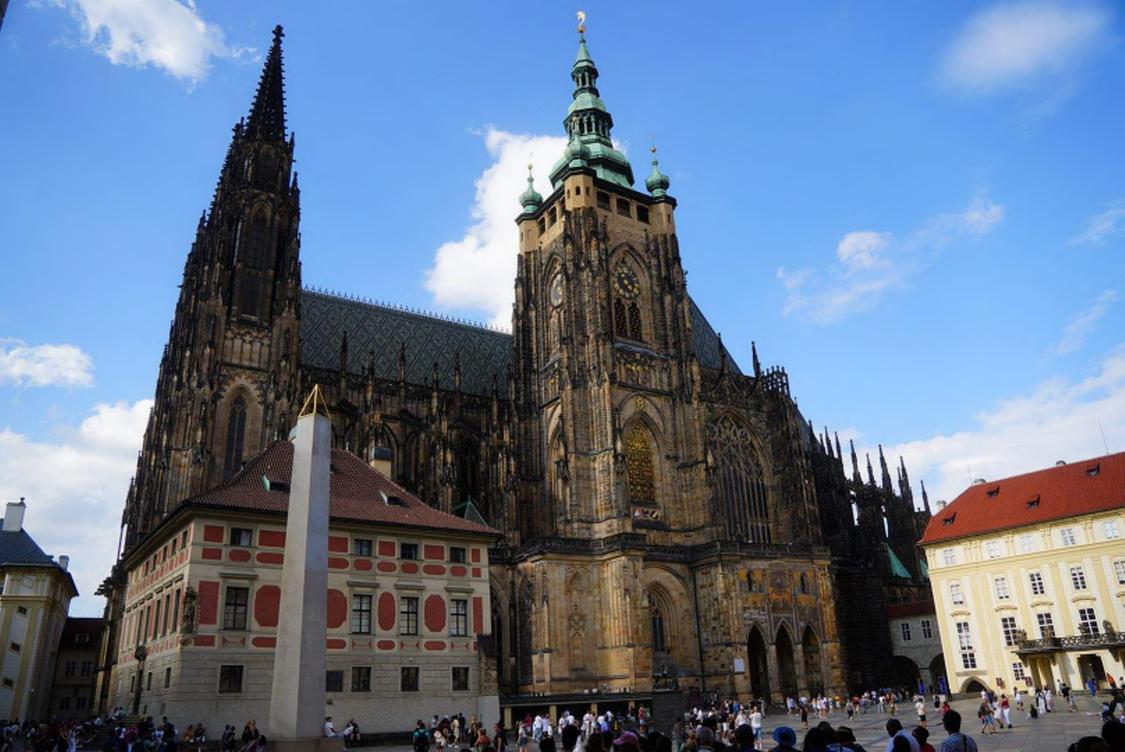

**Itinerary Overview:** My travels spanned multiple iconic cities, each with unique architectural wonders:

- **Italy**: Explored Rome's ancient Roman marvels, Florence's Renaissance masterpieces, and Venice's Gothic beauty.
- **Germany & Austria**: Studied Munich's Gothic Revival and Vienna's Baroque grandeur.
- France & Switzerland: Observed the Belle Époque style in Nice and contemporary architecture in Zurich.
- **Eastern Europe**: Engaged with the rich cultural blend of Prague's Gothic and Bratislava's Art Nouveau.

#### Architectural Highlights:

- 1. **St. Peter's Basilica in Rome**: A symbol of Renaissance architecture with its grand dome, designed by Michelangelo.
- 2. Leaning Tower of Pisa: A marvel of medieval engineering and iconic for its unintended tilt.
- 3. Cathedral of Santa Maria del Fiore (Duomo) in Florence: Brunelleschi's dome exemplifies the ingenuity of Renaissance architecture.
- 4. **Schönbrunn Palace in Vienna**: An epitome of Baroque architecture with its expansive gardens and opulent design.