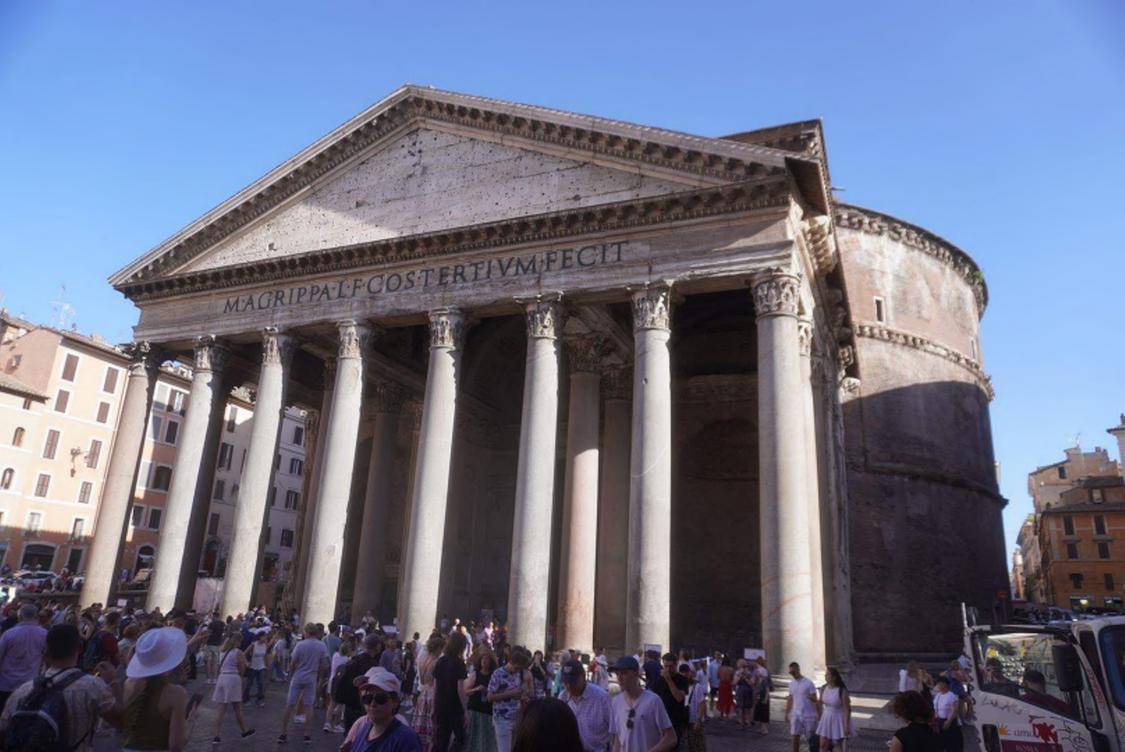

#### Architectural Highlights:

- 1. **St. Peter's Basilica in Rome**: A symbol of Renaissance architecture with its grand dome, designed by Michelangelo.
- 2. Leaning Tower of Pisa: A marvel of medieval engineering and iconic for its unintended tilt.
- 3. Cathedral of Santa Maria del Fiore (Duomo) in Florence: Brunelleschi's dome exemplifies the ingenuity of Renaissance architecture.
- 4. **Schönbrunn Palace in Vienna**: An epitome of Baroque architecture with its expansive gardens and opulent design.