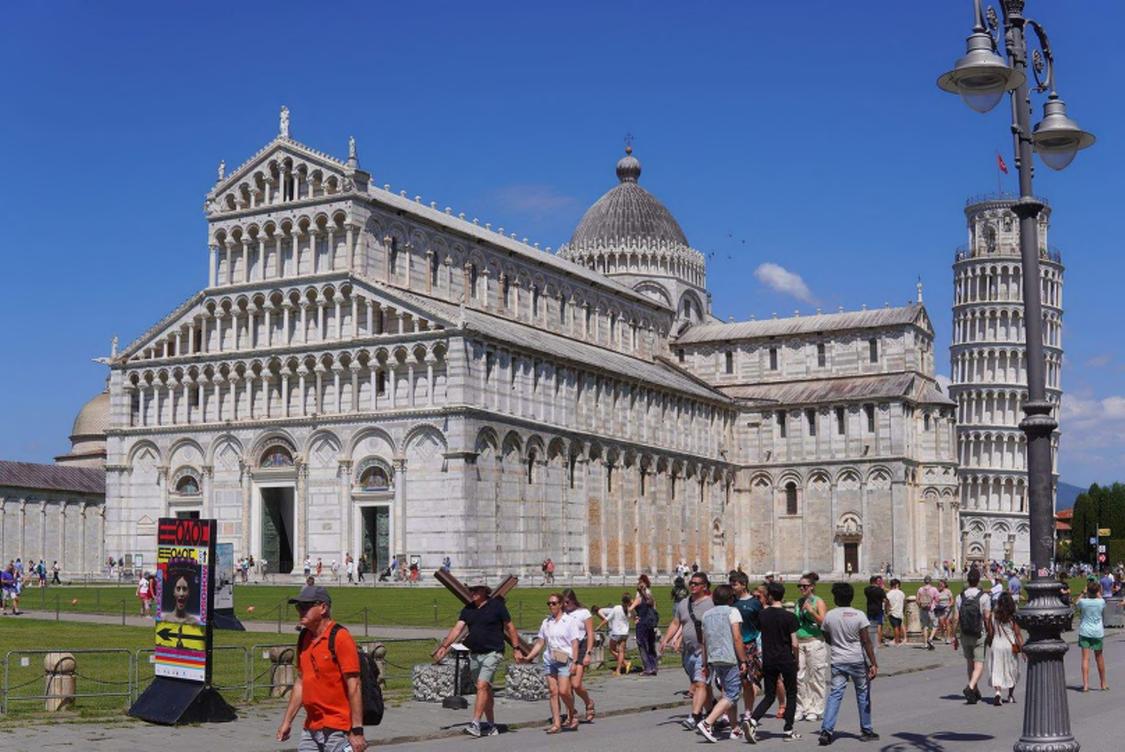

#### Architectural Highlights:

- 1. **St. Peter's Basilica in Rome**: A symbol of Renaissance architecture with its grand dome, designed by Michelangelo.
- 2. Leaning Tower of Pisa: A marvel of medieval engineering and iconic for its unintended tilt.
- 3. Cathedral of Santa Maria del Fiore (Duomo) in Florence: Brunelleschi's dome exemplifies the ingenuity of Renaissance architecture.
- 4. **Schönbrunn Palace in Vienna**: An epitome of Baroque architecture with its expansive gardens and opulent design.