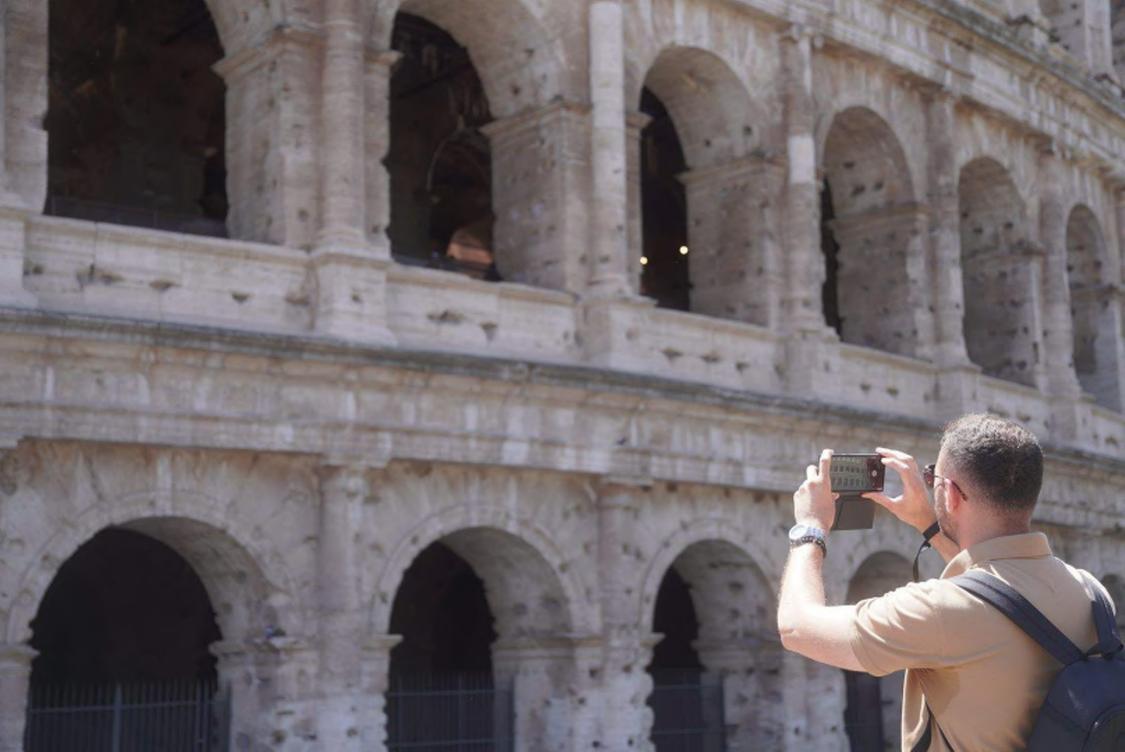

#### Architectural Highlights:

- 1. **St. Peter's Basilica in Rome**: A symbol of Renaissance architecture with its grand dome, designed by Michelangelo.
- 2. Leaning Tower of Pisa: A marvel of medieval engineering and iconic for its unintended tilt.
- 3. Cathedral of Santa Maria del Fiore (Duomo) in Florence: Brunelleschi's dome exemplifies the ingenuity of Renaissance architecture.
- 4. **Schönbrunn Palace in Vienna**: An epitome of Baroque architecture with its expansive gardens and opulent design.