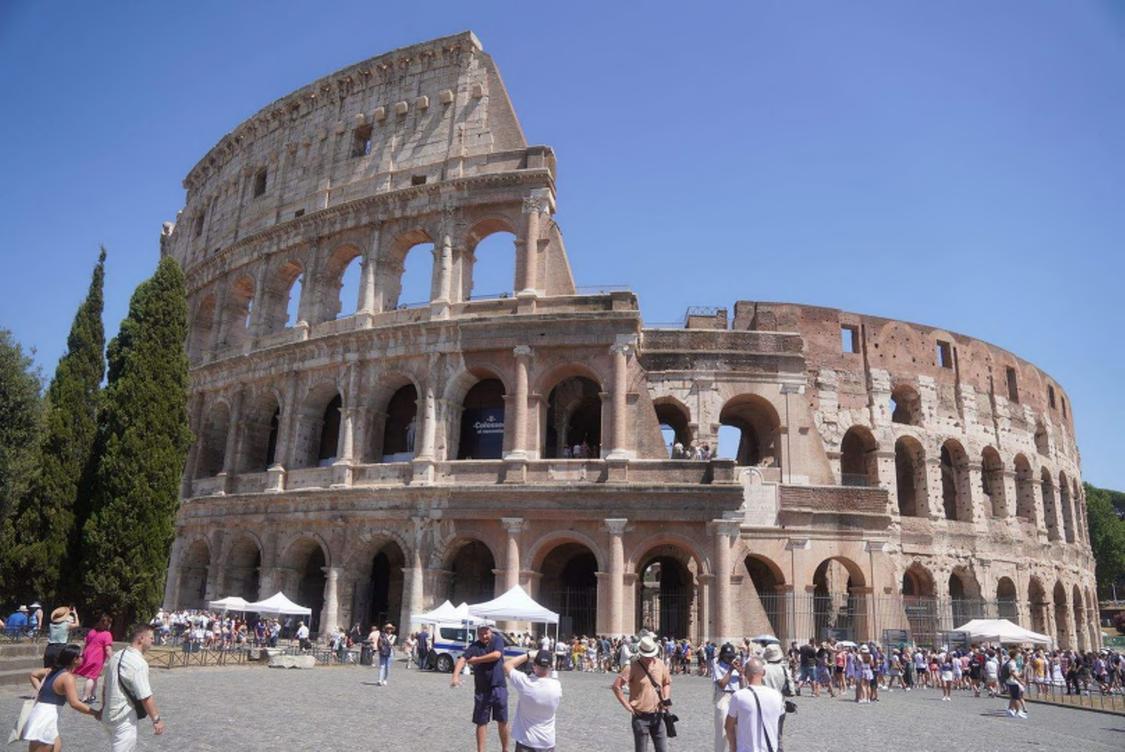

**Itinerary Overview:** My travels spanned multiple iconic cities, each with unique architectural wonders:

- **Italy**: Explored Rome's ancient Roman marvels, Florence's Renaissance masterpieces, and Venice's Gothic beauty.
- **Germany & Austria**: Studied Munich's Gothic Revival and Vienna's Baroque grandeur.
- France & Switzerland: Observed the Belle Époque style in Nice and contemporary architecture in Zurich.
- **Eastern Europe**: Engaged with the rich cultural blend of Prague's Gothic and Bratislava's Art Nouveau.

#### Architectural Highlights:

- 1. **St. Peter's Basilica in Rome**: A symbol of Renaissance architecture with its grand dome, designed by Michelangelo.
- 2. Leaning Tower of Pisa: A marvel of medieval engineering and iconic for its unintended tilt.
- 3. Cathedral of Santa Maria del Fiore (Duomo) in Florence: Brunelleschi's dome exemplifies the ingenuity of Renaissance architecture.
- 4. **Schönbrunn Palace in Vienna**: An epitome of Baroque architecture with its expansive gardens and opulent design.