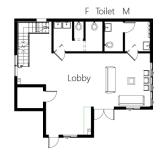

## CARRIAGE HOUSE

CARRIAGE HOUSE BASEMENT PLAN SCALE : 1/8" = 1'-0"

CARRIAGE HOUSE FIRST FLOOR PLAN SCALE : 1/8" = 1'-0"

CARRIAGE HOUSE SECOND LEVEL PLAN SCALE : 1/8" = 1'-0"

"The good building is not the one that hurts the landscape, but one which makes the landscape more beautiful than it was before the building was built"