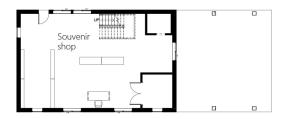

## CUBE

CUBE BASEMENT PLAN SCALE : 1/8" = 1'-0"

CUBE FIRST LEVEL PLAN SCALE : 1/8" = 1'-0"

CUBE SECOND LEVEL PLAN SCALE : 1/8" = 1'-0"