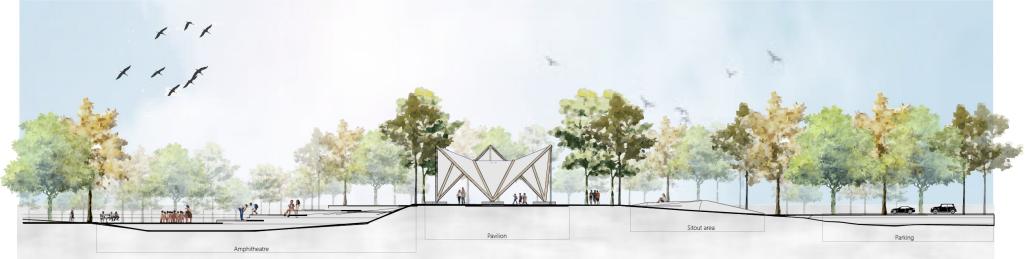

#### KIDS PERFORMANCE IN THE PAVILION This form is a result of the culmination of modern architecture and advanced structural engineering.

PAVILION IN SITE SECTION SCALE : 1/16" = 1'-0" SECTION 1

Way towards the Pavilion

Surroundings for sitout and activities

SITE SECTION SCALE : 1/16" = 1'-0" SECTION 2