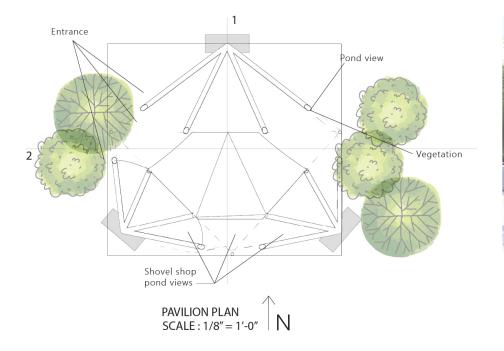

### NORTH EASTON COMMUNITY, PROJECT VALUES & SITE

PATHS & VIEWS

CLIMATE STUDY

Along with being aesthetically dynamic, the pavilion has also been proven to be structurally efficient due to the capacity to cover long spans without intermediate supports.

#### KIDS PERFORMANCE IN THE PAVILION This form is a result of the culmination of modern architecture and advanced structural engineering.

PAVILION IN SITE SECTION SCALE : 1/16" = 1'-0" SECTION 1

Way towards the Pavilion