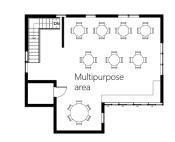

## CARRIAGE HOUSE

CARRIAGE HOUSE BASEMENT PLAN SCALE : 1/8" = 1'-0"

CARRIAGE HOUSE FIRST FLOOR PLAN SCALE : 1/8" = 1'-0"

CARRIAGE HOUSE SECOND LEVEL PLAN SCALE : 1/8" = 1'-0"

"The good building is not the one that hurts the landscape, but one which makes the landscape more beautiful than it was before the building was built"