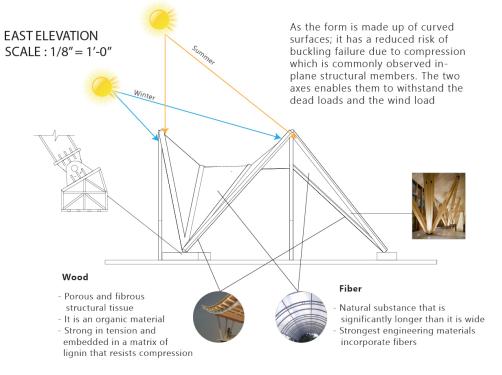

### NORTH EASTON COMMUNITY, PROJECT VALUES & SITE

PATHS & VIEWS

CLIMATE STUDY

Along with being aesthetically dynamic, the pavilion has also been proven to be structurally efficient due to the capacity to cover long spans without intermediate supports.

SECTION 2 SCALE : 1/8" = 1'-0"

SECTION 1 SCALE : 1/8" = 1'-0"