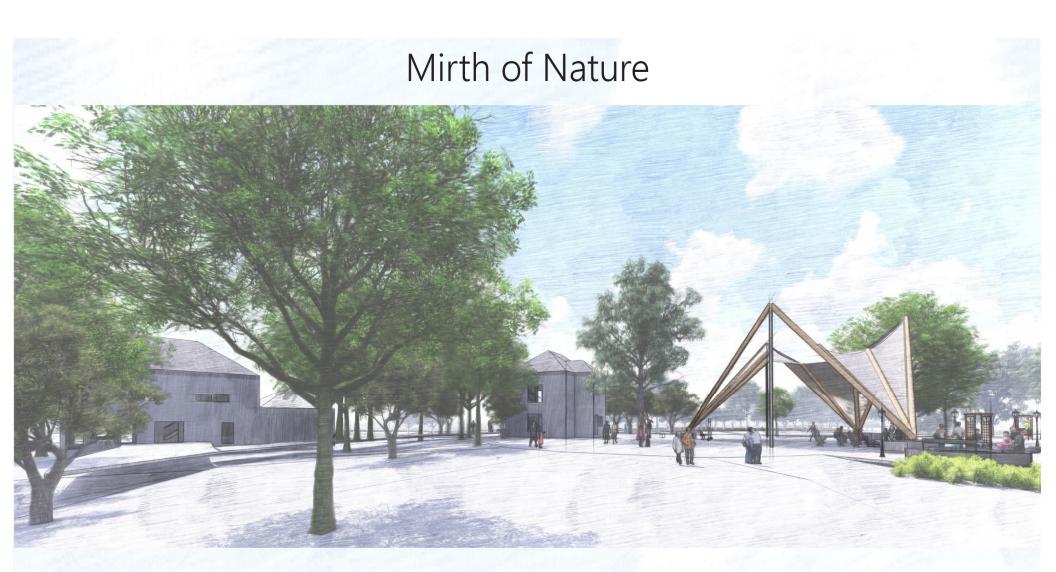

#### THE SAVANNAH COLLEGE OF ART AND DESIGN

FACULTY ADVISOR - CATALINA STROTHER

Visions reviving the feel of Golden Age of public parks, picnics, outdoor recreations, water features and views.

REIMAGINING THE VISITORS EXPERIENCE THE AMES ESTATE NORTH EASTON, MA