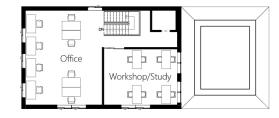

## CARRIAGE HOUSE

CARRIAGE HOUSE BASEMENT PLAN SCALE : 1/8" = 1'-0"

CARRIAGE HOUSE FIRST FLOOR PLAN SCALE : 1/8" = 1'-0"

CARRIAGE HOUSE SECOND LEVEL PLAN SCALE : 1/8" = 1'-0"

"The good building is not the one that hurts the landscape, but one which makes the landscape more beautiful than it was before the building was built"