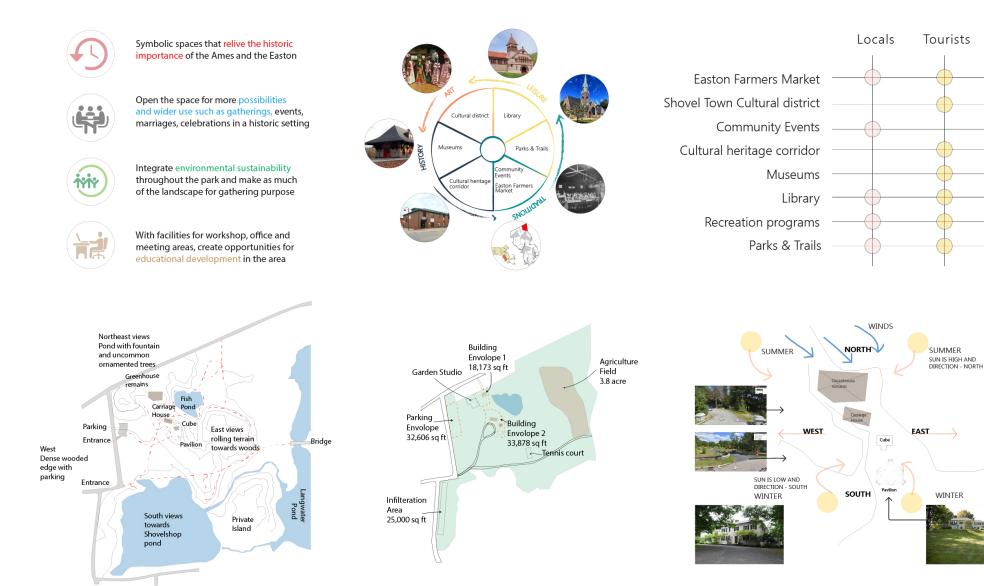

### NORTH EASTON COMMUNITY, PROJECT VALUES & SITE

PATHS & VIEWS

CLIMATE STUDY

Along with being aesthetically dynamic, the pavilion has also been proven to be structurally efficient due to the capacity to cover long spans without intermediate supports.