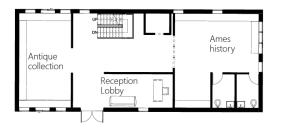

## CUBE

CUBE BASEMENT PLAN SCALE : 1/8" = 1'-0"

CUBE FIRST LEVEL PLAN SCALE : 1/8" = 1'-0"

CUBE SECOND LEVEL PLAN SCALE : 1/8" = 1'-0"