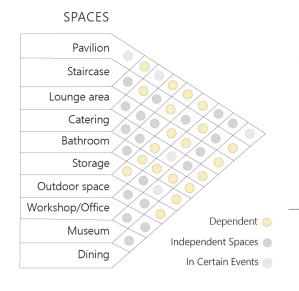

### NORTH EASTON COMMUNITY, PROJECT VALUES & SITE

PATHS & VIEWS

CLIMATE STUDY

Along with being aesthetically dynamic, the pavilion has also been proven to be structurally efficient due to the capacity to cover long spans without intermediate supports.