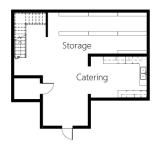

## CUBE

CUBE BASEMENT PLAN SCALE : 1/8" = 1'-0"

CUBE FIRST LEVEL PLAN SCALE : 1/8" = 1'-0"

CUBE SECOND LEVEL PLAN SCALE : 1/8" = 1'-0"