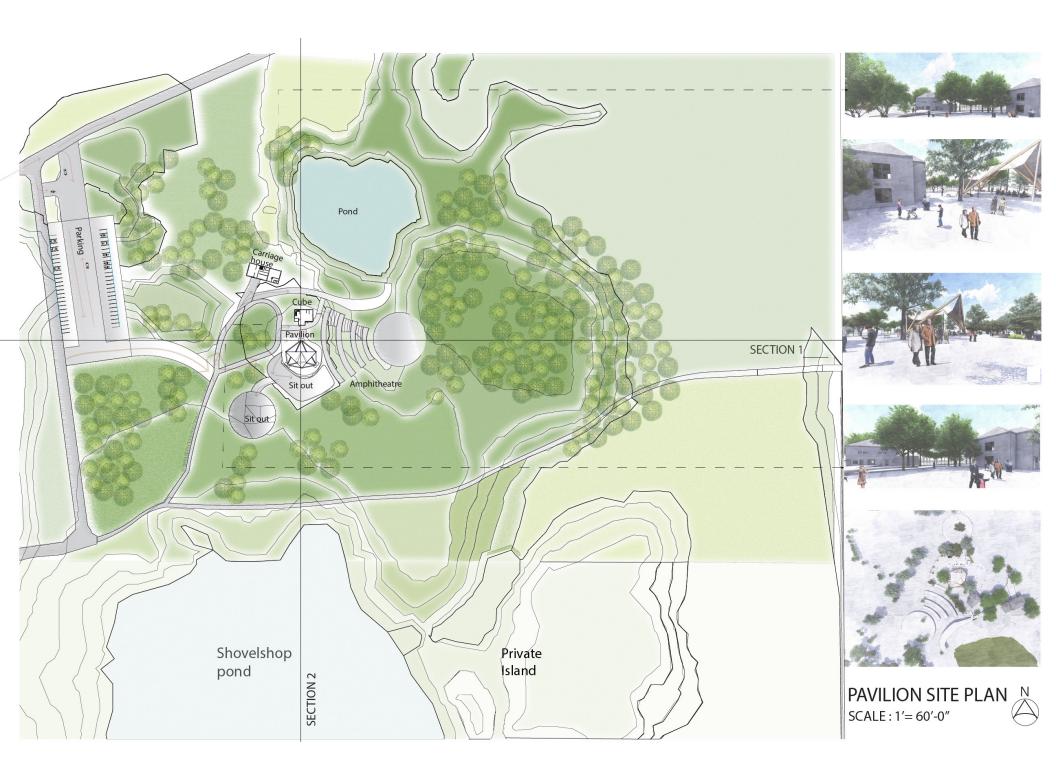

### NORTH EASTON COMMUNITY, PROJECT VALUES & SITE

PATHS & VIEWS

CLIMATE STUDY

Along with being aesthetically dynamic, the pavilion has also been proven to be structurally efficient due to the capacity to cover long spans without intermediate supports.

#### KIDS PERFORMANCE IN THE PAVILION This form is a result of the culmination of modern architecture and advanced structural engineering.

PAVILION IN SITE SECTION SCALE : 1/16" = 1'-0" SECTION 1

Way towards the Pavilion

Surroundings for sitout and activities

SITE SECTION SCALE : 1/16" = 1'-0" SECTION 2